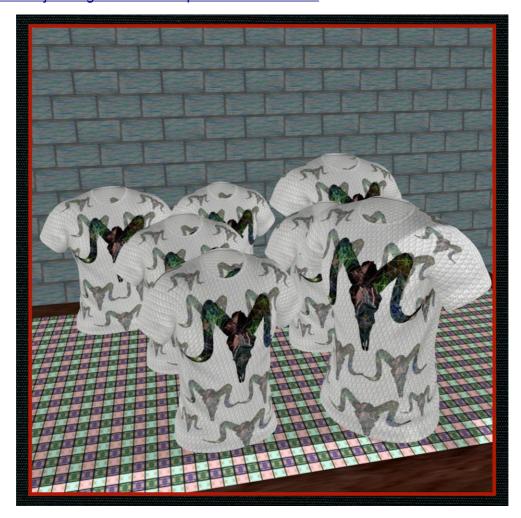

## Webhead Ram Male Casual T-Shirt

These are mesh shirts from White Canvas Templates. They are Male casual t-shirts for the models listed below. The artwork is from Webheads Series1, Ram. The male and female faded ramheads making up the background. The front and back have a large webhead in teh center.

## Shirt Models

Adin, Fitmesh classic, Gamit, Jake, Onupup, Signature & Slink

The items can be seen at the Milda locaions. http://maps.secondlife.com/secondlife/Milda/129/156/51.

## **FEATURES**

- · ORIGINAL ARTWORK by AJ Leibengeist.
- 7 mesh shirt models.