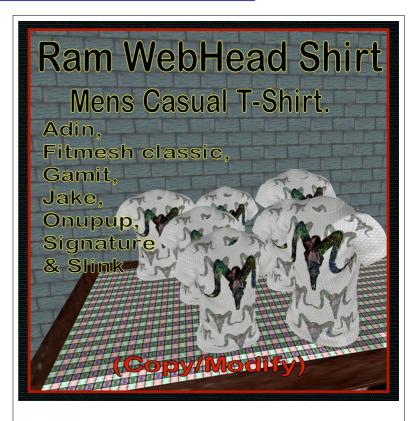

## Webhead Ram Male Casual T-Shirt

These are mesh shirts from White Canvas Templates. They are Male casual t-shirts for the models listed below. The artwork is from Webheads Series1, Ram. The male and female faded ramheads making up the background. The front and back have a large webhead in teh center.

## Shirt Models

Adin, Fitmesh classic, Gamit, Jake, Onupup, Signature & Slink

The items can be seen at the Milda locaions. http://maps.secondlife.com/secondlife/Milda/129/156/51.

## **FEATURES**

- · ORIGINAL ARTWORK by AJ Leibengeist.
- 7 mesh shirt models.